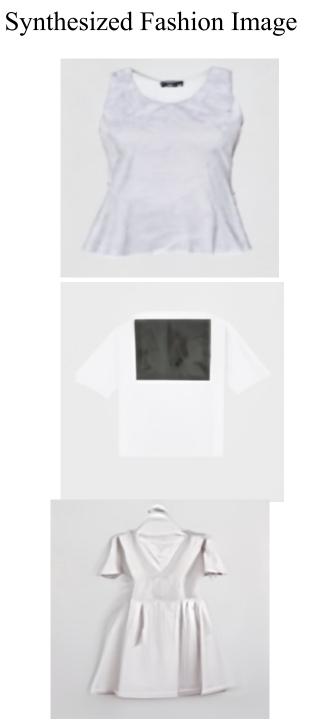

## SGDiff: A Style Guided Diffusion Model for Fashion Synthesis

Submission ID: 4071

(more results of synthesized fashion)

Groud Truth Text Condition  $c_t$ Style Condition  $c_s$ Synthesized Fashion Image Dean Collar Shirt Knee Length Dress Spring Summer Tank Top