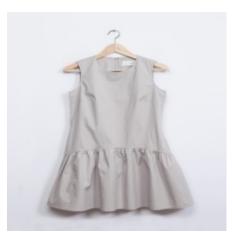

Style Condition  $c_s$ Groud Truth Text Condition  $c_t$ Basic Sleeveless Peplum Top **Short Sleeve Crew Neck White Print** Slogan Tee

Shift Dress With Peplum

Style Condition  $c_s$ Synthesized Fashion Image Groud Truth Text Condition  $c_t$ Korean Women's Red Woolen Jacket S12102 Nude Lace Trim Pencil Skirt Polka Dot Dress